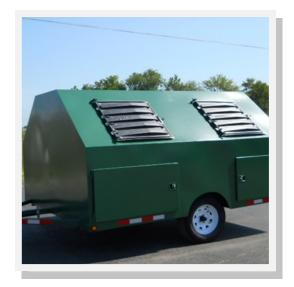

## Model ISI 160

- Box size: 16' long x 8' wide x 6' high
- (8) 30"x31" Poly Lids
- (8) Locking Unload Compartment Doors
- Slanted Floor
- Compartment Options: Built to fit your needs
- 2 5/16" Hitch Ball, 6000lbs. Axle, Electric Brakes, Safety Chains, Trailer Jack, 16" Tires and 8 Lug Wheels
- Optional: Cardboard Slot in place of Poly Lid; Single or Tandem Axles